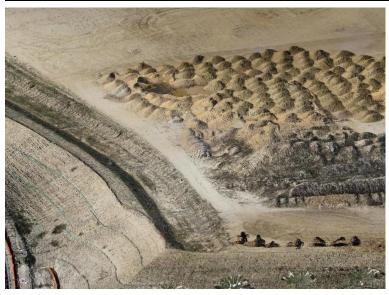

## Point&Pixel™ - Combined LiDAR and Photogrammetry

Point&Pixel combines the best of Geodetics' Geo-Photomap and Geo-MMS LiDAR products integrating LiDAR point clouds with Photogrammetry delivering stunning colorized LiDAR point clouds.

- ✓ Combines LiDAR and Photogrammetry point clouds
- ✓ Enhances visualization
- ✓ Enables LiDAR point cloud colorization
- ✓ Enhances DTM/DEM extraction
- ✓ Facilitates LiDAR point cloud classification
- ✓ Orthophoto generation in areas Photogrammetry fails (i.e., glaciers, tree canopy, mine site conveyors, etc.)
- ✓ Change detection (2D, 3D, 4D)