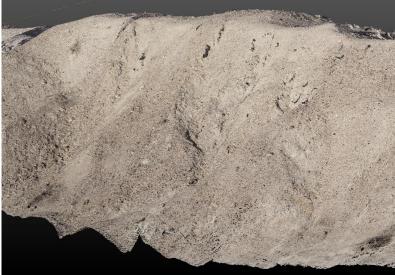

## Point&Pixel™ - Combined LiDAR and Photogrammetry

Point&Pixel combines the best of Geodetics' Geo-Photomap and Geo-MMS LiDAR products integrating LiDAR point clouds with Photogrammetry delivering stunning colorized LiDAR point clouds.

- ✓ Combines LiDAR and Photogrammetry point clouds
- ✓ Enhances visualization
- ✓ Enables LiDAR point cloud colorization
- ✓ Enhances DTM/DEM extraction
- ✓ Facilitates LiDAR point cloud classification
- ✓ Orthophoto generation in areas Photogrammetry fails (i.e., glaciers, tree canopy, mine site conveyors, etc.)
- ✓ Change detection (2D, 3D, 4D)