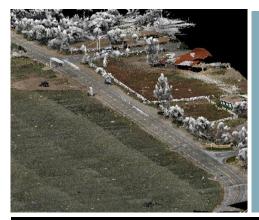

## Point&Pixel™ - Combined LiDAR and Photogrammetry

Point&Pixel combines the best of Geodetics' Geo-Photomap and Geo-MMS LiDAR products integrating LiDAR point clouds with Photogrammetry delivering stunning colorized LiDAR point clouds.

- ✓ Combines LiDAR and Photogrammetry point clouds
- ✓ Enhances visualization
- ✓ Enables LiDAR point cloud colorization
- ✓ Enhances DTM/DEM extraction
- ✓ Facilitates LiDAR point cloud classification
- ✓ Orthophoto generation in areas Photogrammetry fails (i.e., glaciers, tree canopy, mine site conveyors, etc.)
- ✓ Change detection (2D, 3D, 4D)