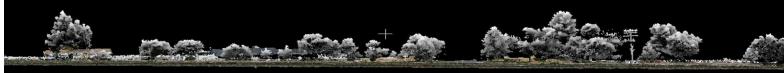

## Point&Pixel™ - Combined LiDAR and Photogrammetry

Point&Pixel combines the best of Geodetics' Geo-Photomap and Geo-MMS LiDAR products integrating LiDAR point clouds with Photogrammetry delivering stunning colorized LiDAR point clouds.

- ✓ Combines LiDAR and Photogrammetry point clouds
- ✓ Enhances visualization
- ✓ Enables LiDAR point cloud colorization
- ✓ Enhances DTM/DEM extraction
- ✓ Facilitates LiDAR point cloud classification
- ✓ Orthophoto generation in areas Photogrammetry fails (i.e., glaciers, tree canopy, mine site conveyors, etc.)
- ✓ Change detection (2D, 3D, 4D)