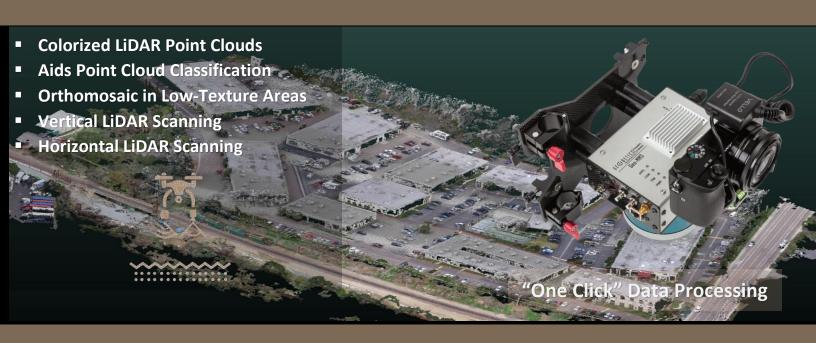

## Point&Pixel™ - Combined LiDAR and Photogrammetry

Point&Pixel combines the best of Geodetics' Geo-Photomap and Geo-MMS LiDAR products integrating LiDAR point clouds with Photogrammetry delivering stunning colorized LiDAR point clouds.

- ✓ Combines LiDAR and Photogrammetry point clouds
- ✓ Enhances visualization
- ✓ Enables LiDAR point cloud colorization
- ✓ Enhances DTM/DEM extraction
- ✓ Facilitates LiDAR point cloud classification
- ✓ Orthophoto generation in areas Photogrammetry fails (i.e., glaciers, tree canopy, mine site conveyors, etc.)
- ✓ Change detection (2D, 3D, 4D)