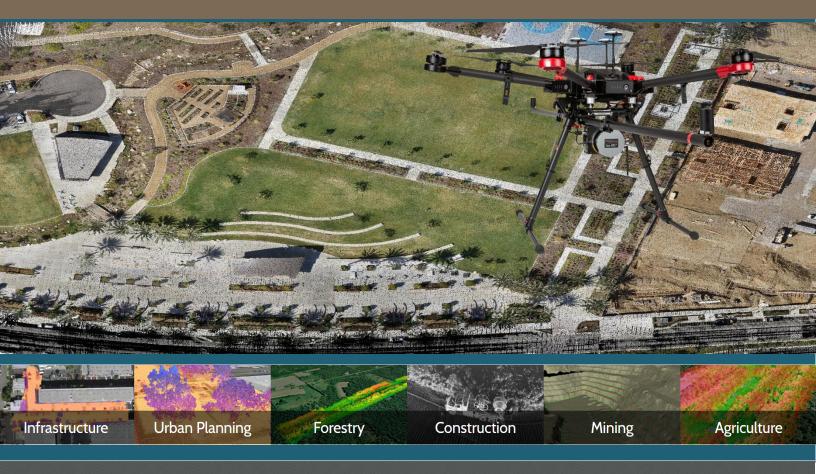

- ✓ Combines LiDAR and Photogrammetry point clouds
- ✓ Enhances visualization
- ✓ Enables LiDAR point cloud colorization
- ✓ Enhances DTM/DEM extraction
- ✓ Facilitates LiDAR point cloud classification
- ✓ Orthophoto generation in areas Photogrammetry fails (i.e., glaciers, tree canopy, mine site conveyors, etc.)
- ✓ Change detection (2D, 3D, 4D)